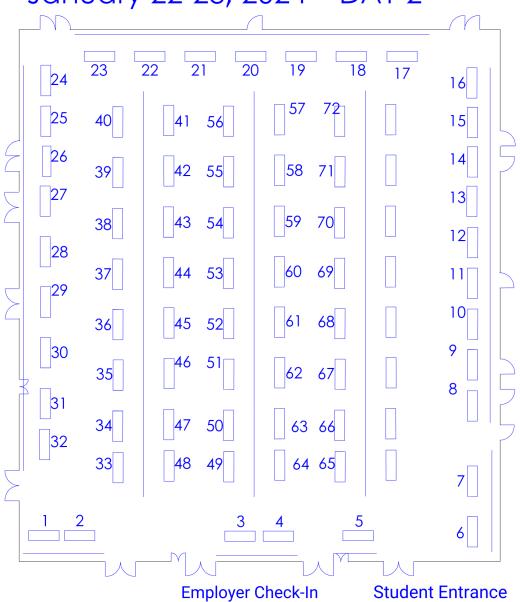

## Spring 2024 All-Majors Career Fair

Day 2

January 23, 2024 10:00am - 4:00pm Exhibition Hall

## Georgia Tech Exhibit Hall Georgia Tech--All Majors Career Fair January 22-23, 2024 DAY 2

| Employer                                         | Booth # | Employer                              | Booth # |
|--------------------------------------------------|---------|---------------------------------------|---------|
| 412 Electronic Warefare Group                    | 55      | NTAG Atlanta (US Navy Recruiting)     | 59      |
| Advanced Technology Development Center(ATDC)     | 9       | NVR / Ryan Homes                      | 40      |
| Alpek Polyester USA                              | 70      | Odyssey Space Research, L.L.C.        | 4       |
| Alpha Omega Co. USA, Inc                         | 66      | Orano                                 | 63      |
| Annapolis Micro Systems, Inc.                    | 13      | Pacific Northwest National Laboratory | 42      |
| Axis Infrastructure                              | 64      | Paulson Cheek Mechanical, Inc.        | 62      |
| Berkshire Hathaway Specialty Insurance           | 15      | Pax8                                  | 45      |
| BMW                                              | 14      | Price Industries                      | 27      |
| Bricz                                            | 37      | Racetrac Petroleum, Inc.              | 10      |
| CHEP                                             | 31      | Rambus                                | 51      |
| ClarkDietrich                                    | 46      | RELM                                  | 3       |
| Dennis Group                                     | 67      | RMF Engineering                       | 34      |
| Develon                                          | 26      | RYOBI                                 | 48      |
| Elevance Health                                  | 43      | Sandia National Labs                  | 8       |
| Emory University                                 | 38      | Smith+Nephew                          | 12      |
| Factory Automation Systems, Inc.                 | 5       | SNF                                   | 7       |
| Gaskins + LeCraw                                 | 19      | Southern Company                      | 1       |
| Georgia System Operations Corporation            | 2       | Spartan Construction Management       | 68      |
| Golden State Foods                               | 33      | srcLogic                              | 49      |
| Gresham Smith                                    | 53      | Syensqo                               | 36      |
| Gulfstream Aerospace                             | 16      | Teradyne                              | 56      |
| Hanwha Qcells Georiga, Inc.                      | 32      | Thompson Ehle Company                 | 18      |
| Hargrove Engineers & Constructors                | 35      | Trane Technologies                    | 39      |
| HMGMA                                            | 22      | Wood Group PLC                        | 41      |
| HNI Corporation                                  | 29      | Woodward Inc.                         | 21      |
| Hoshizaki America                                | 24      | Woodward Inc.                         | 44      |
| Hyundai Motor America                            | 23      | Yokogawa Corporation of America       | 28      |
| Inman Solar                                      | 57      |                                       |         |
| Jordan & Skala Engineers                         | 60      |                                       |         |
| Landis+Gyr                                       | 50      |                                       |         |
| Link Logistics Real Estate                       | 52      |                                       |         |
| MHP- A Porsche Company                           | 17      |                                       |         |
| MiRus LLC                                        | 6       |                                       |         |
| Motorola Solutions                               | 30      |                                       |         |
| Multi-Dimensional Integration                    | 58      |                                       |         |
| Murata Electronics                               | 20      |                                       |         |
| National Air & Space Intelligence Center (NASIC) | 25      |                                       |         |
| National Geospatial-Intelligence Agency (NGA)    | 54      |                                       |         |
| Naval Nuclear Laboratory                         | 11      |                                       |         |
| Nexans                                           | 65      |                                       |         |